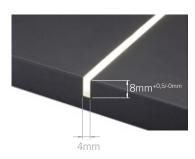

## Installation:

recessed

A PRODUCT AVAILABLE. VALIDATED TECHNICAL AND PHOTOMETRIC DATA.

**FLEXYLED SE H4-24** is a 24Vdc flexible linear LED strip developed by implementing a new extrusion technology of diffusing silicone materials. FLEXYLED SE H4-24 is specifically designed for recessed installation in grooves with a width of just 4 millimetres and a depth of 8 millimetres flushed with the panel. Available in four pre-wired modules (100, 200, 250 and 300 centimetres), it can be divided every 33 millimetres.