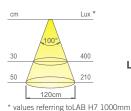

Colour appearance natural white Colour temperature 4200 K
Luminous efficiency 75 lm/W

CRI

Colour appearance warm white

Ra ≥ 90

20 www.domusline.com

Light colour\*

natural white

warm white