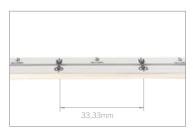

## MODULARITY

**FLEXYLED SE H4-24** can be divided at 33,33mm intervals (6 LEDs).

#### **TECHNICAL DATA**

Power supply 24Vdc
LEDs/metre 180

Divisibility 3,3cm (6 LED)
Cable 2000mm
Protection IP20
3M® adeshive no

For power supplies and accessories see page 38 or browse the Domus Extra catalogue.