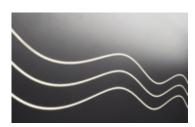

#### **EXTREME FLEXIBILITY**

Thanks to the flexibility of the strip led, FLEXYLED SE H4-24 can be used to install the luminaire in a straight, curved or circular groove or in any other configuration.