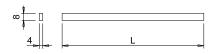

## Installation:

recessed

A PRODUCT AVAILABLE. VALIDATED TECHNICAL AND PHOTOMETRIC DATA.

**FLEXYLED SE H4-24** is a 24Vdc flexible linear LED strip developed by implementing a new extrusion technology of diffusing silicone materials. FLEXYLED SE H4-24 is specifically designed for recessed installation in grooves with a width of just 4 millimetres and a depth of 8 millimetres flushed with the panel. Available in four pre-wired modules (100, 200, 250 and 300 centimetres), it can be divided every 33 millimetres.