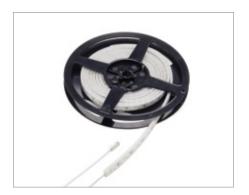

## Installation:

recessed

A PRODUCT AVAILABLE. VALIDATED TECHNICAL AND PHOTOMETRIC DATA.

**FLEXYLED SE H4-24** is a 24Vdc flexible linear LED strip developed by implementing a new extrusion technology of diffusing silicone materials. FLEXYLED SE H4-24 is specifically designed for recessed installation in grooves with a width of just 4 millimetres and a depth of 8 millimetres flushed with the panel. Available in four pre-wired modules (100, 200, 250 and 300 centimetres), it can be divided every 33 millimetres.

### **FLEXYLED SE H4-24**

180 LED/m LED module

| Code          | Length | Watt & Volt   |
|---------------|--------|---------------|
| 1358801_*/100 | 1000mm | 9,6W @ 24Vdc  |
| 1358801_*/200 | 2000mm | 19,2W @ 24Vdc |
| 1358801_*/250 | 2500mm | 24W @ 24Vdc   |
| 1358801_*/300 | 3000mm | 28,8W @ 24Vdc |