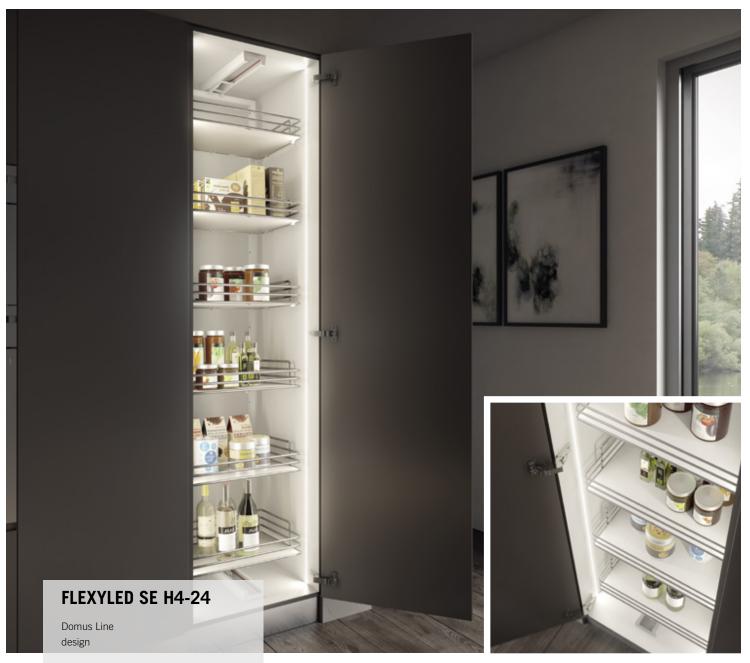

## Installation:

recessed

A PRODUCT AVAILABLE. VALIDATED TECHNICAL AND PHOTOMETRIC DATA.

**FLEXYLED SE H4-24** is a 24Vdc flexible linear LED strip developed by implementing a new extrusion technology of diffusing silicone materials. FLEXYLED SE H4-24 is specifically designed for recessed installation in grooves with a width of just 4 millimetres and a depth of 8 millimetres flushed with the panel. Available in four pre-wired modules (100, 200, 250 and 300 centimetres), it can be divided every 33 millimetres.

#### **EXTREME FLEXIBILITY**

Thanks to the flexibility of the strip led, FLEXYLED SE H4-24 can be used to install the luminaire in a straight, curved or circular groove or in any other configuration.

## PRESS-ON INSTALLATION

The FLEXYLED SE H4-24 does not require glue or other kinds of adhesive, as it is made from soft silicone that is simply pressed into the groove. It is ideal for the sides of wardrobes.