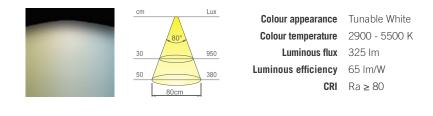

## Materials:

aluminium, PMMA Finishes: aluminium, black matt, polished white Light source: TW LED module Connector: MOS Wiring: 2000mm Application type: under cabinet, under shelf Installation: surface

A PRODUCT AVAILABLE. VALIDATED TECHNICAL AND PHOTOMETRIC DATA.

**POLAR SE TW** is entirely made of aluminium and just 5 millimetres thick. The luminaire integrates a special TW LGP LED cluster which provides a broad, diffused light projection without dot effect. POLAR SE TW is designed for quick installation on the surface and against the wall with only two screws. POLAR SE TW implements Tunable White technology that allows dynamic adjustment or static selection of colour temperature.

Domus Line Tunable White (TW) luminaires integrate Twin LED technology. LED clusters and LED strips are developed with pairs of luminous diodes used for the dynamic control or static selection of the luminaire colour temperature, in a scale of shades from warm white light (WW - warm white) and cool white light (CW - cool white), passing through natural white light (NW - natural white).