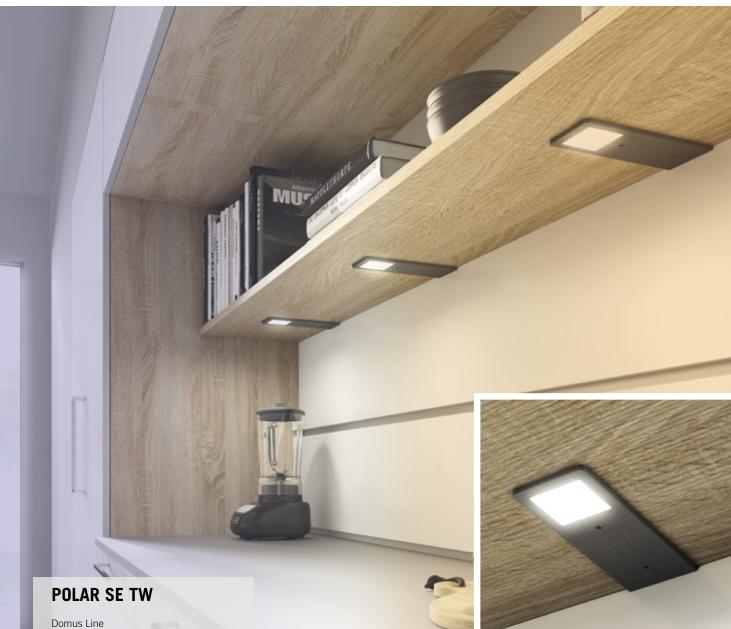

A PRODUCT AVAILABLE. VALIDATED TECHNICAL AND PHOTOMETRIC DATA.

**POLAR SE TW** is entirely made of aluminium and just 5 millimetres thick. The luminaire integrates a special TW LGP LED cluster which provides a broad, diffused light projection without dot effect. POLAR SE TW is designed for quick installation on the surface and against the wall with only two screws. POLAR SE TW implements Tunable White technology that allows dynamic adjustment or static selection of colour temperature.

SETS OF 2, 3, 4 OR 5 POLAR SE TW AVAILABLE ON REQUEST WITH LED CONVERTER AND SPECIFIC COLOUR TEMPERATURE SELECTOR.

For Tunable White selectors browse the Tunable White e White Changeable collection catalogue.