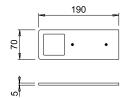

A PRODUCT AVAILABLE. VALIDATED TECHNICAL AND PHOTOMETRIC DATA.

**POLAR SE TW** is entirely made of aluminium and just 5 millimetres thick. The luminaire integrates a special TW LGP LED cluster which provides a broad, diffused light projection without dot effect. POLAR SE TW is designed for quick installation on the surface and against the wall with only two screws. POLAR SE TW implements Tunable White technology that allows dynamic adjustment or static selection of colour temperature.