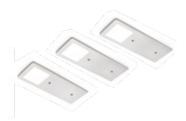

SETS OF 2, 3, 4 OR 5 POLAR SE TW AVAILABLE ON REQUEST WITH LED CONVERTER AND SPECIFIC COLOUR TEMPERATURE SELECTOR.

For Tunable White selectors browse the Tunable White e White Changeable collection catalogue.